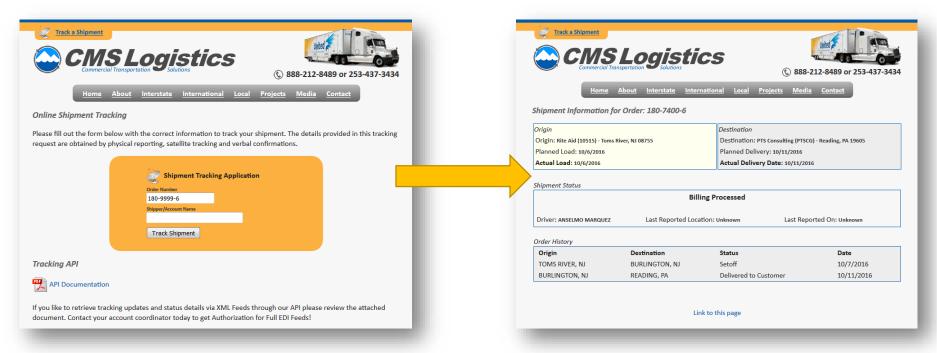

## **Local Tracking Updates**

- Navigate to www.vanlinelogistics.com/shiptrack/
- 2. Type in your order number \*BE SURE TO USE YOUR FULL ORDER NUMBER (MXXX-XXX-X or UXXX-XXX-X)\*
- 3. Use either the Consignor, Consignee or Customer as the last name.
- 4. Click Track Shipment

# **Track a Single Shipment**

## **Local Tracking Updates**

- 1. Navigate to <a href="https://www.vanlinelogistics.com/shiptrace">www.vanlinelogistics.com/shiptrace</a>
- 2. Type in your order number \*BE SURE TO USE YOUR FULL ORDER NUMBER (MXXX-XXX-X or UXXX-XXX
- 3. Use either your origin, destination or "United"
- 4. Click Track Shipment

ONCE YOU HAVE TRACKED
A SHIPMENT YOU CAN
COPY THE LINK AT THE
BOTTOM OF THE PAGE TO
SHARE OR EASILY RETURN
TO THIS SHIPMENTS
TRACKING PAGE!

Last Reported On: Unknow

ered to Custome

Link to this page

Date

10/7/2016

10/11/2016

Shipment Info

Origin: Rite Aid (

Planned Load: 10
Actual Load: 10

Shipment Status

Origin

TOMS RIVER, NJ

BURLINGTON, NJ

Driver: ANSELMO MARQUEZ

Destination

READING, PA

BURLINGTON, N.