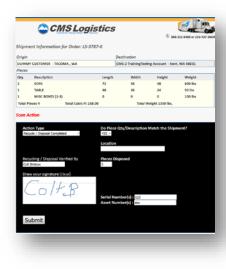

## **Custom Forms, E-Sign, Photos and Emails**

Do you have special forms, Bill of Ladings or other Documents you would like our crews to use? Would you like to sign up for E-Document Signing?

Do you need CMS to capture photos at the time of Pickup or Delivery?

Do you have specific questions or information you would like collected at Pickup or Delivery?